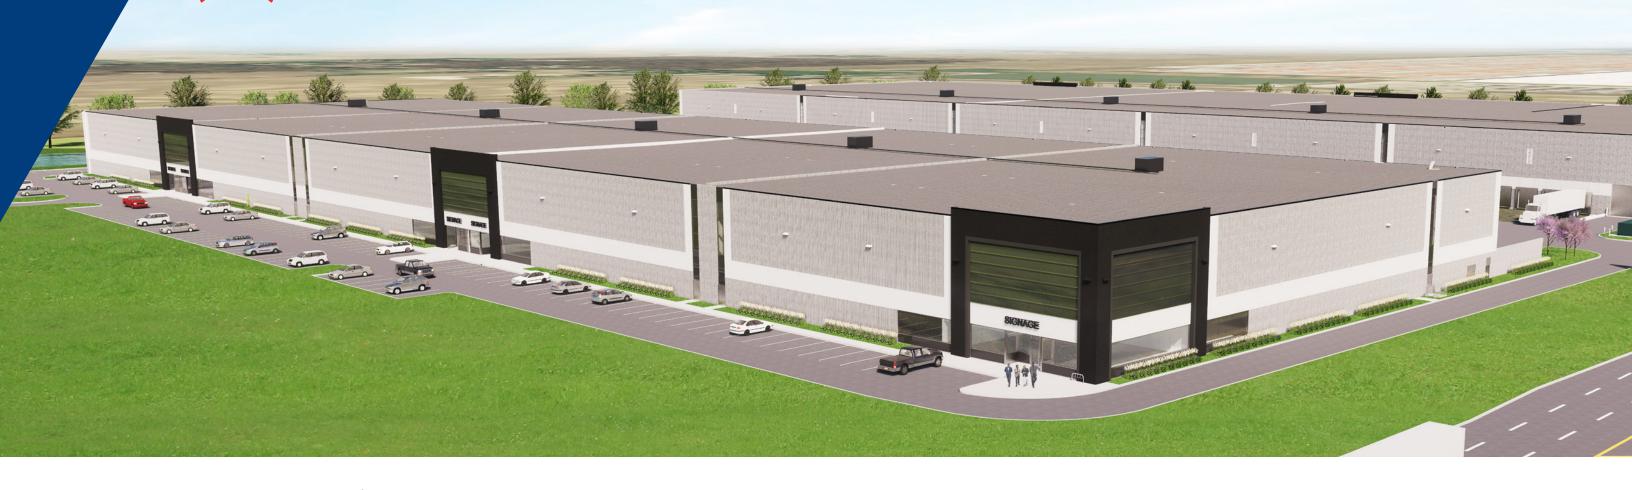

# NEW STATE-OF-THE-ART DISTRIBUTION FACILITY AVAILABLE FOR IMMEDIATE OCCUPANCY

123,239 sf LEASED

# 12850 COLERAINE DRIVE CALEDON, ON

81,908 SF REMAINING FOR LEASE

For more information, please contact:

Ryan G. Cunningham\*

Principal 905.283.2384

ryan.cunningham@avisonyoung.com

\*Sales Representative

Avison Young Commercial Real Estate (Ontario) Inc., Brokerage 77 City Centre Drive, Suite 301, Mississauga, Ontario, Canada L5B 1M5 T 905.712.2100 F 905.712.2937

### **PROPERTY OVERVIEW**

BUILDING AREA
205,147 sf

81,908 sf

OFFICE AREA

3%

SHIPPING

47 20 Truck Level

2 1 Drive-In

**ESFR Sprinklers** 

Professional Developer, Owner and Manager

**LEASED** 

81,908 SF

**AVAILABLE** 

COLERAINE DR