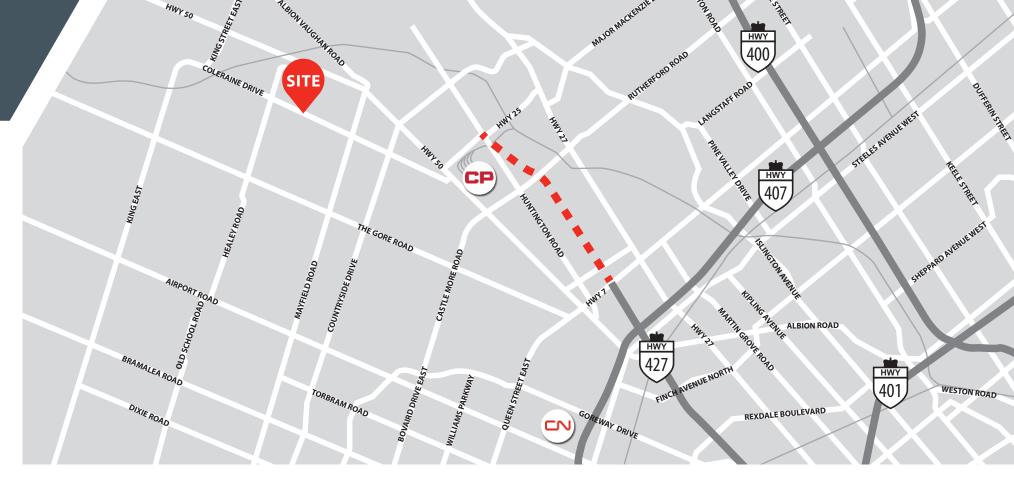

### **ACCESSIBILITY**

#### GTA / INTERNATIONAL

Every day, approximately 13.8 percent of Torontonians travel 25 kilometers or more to work.

- Almost 18 percent travel between 15 to 25 kilometers to work each day.
- For a business to have access to the labor pool advantage of the Greater Toronto Area, their location and its accessibility is essential.
- 12885 Coleraine Drive is accessible from all areas of the GTA by several routes.

#### **Distances**

| CP INTERMODAL TERMINAL        | <b>9.4 KM</b> (17 minutes)           |
|-------------------------------|--------------------------------------|
| CN INTERMODAL TERMINAL        | <b>18.3 KM</b> (22 minutes)          |
| PEARSON INTERNATIONAL AIRPORT | <b>23.7 KM</b> (24 minutes)          |
| DOWNTOWN TORONTO              | <b>49.0 KM</b> (40 minutes)          |
| U.S. BORDER CROSSING          | <b>148.0 KM</b> (1 hour, 38 minutes) |

#### Highway 427 Extension ■ ■ ■ ■

- Highway 427 expansion includes a 6.6 kilometers extension from Highway 7 to Major Mackenzie Drive.
- Three (3) interchanges at Langstaff Road, Rutherford Road & Major Mackenzie Drive.