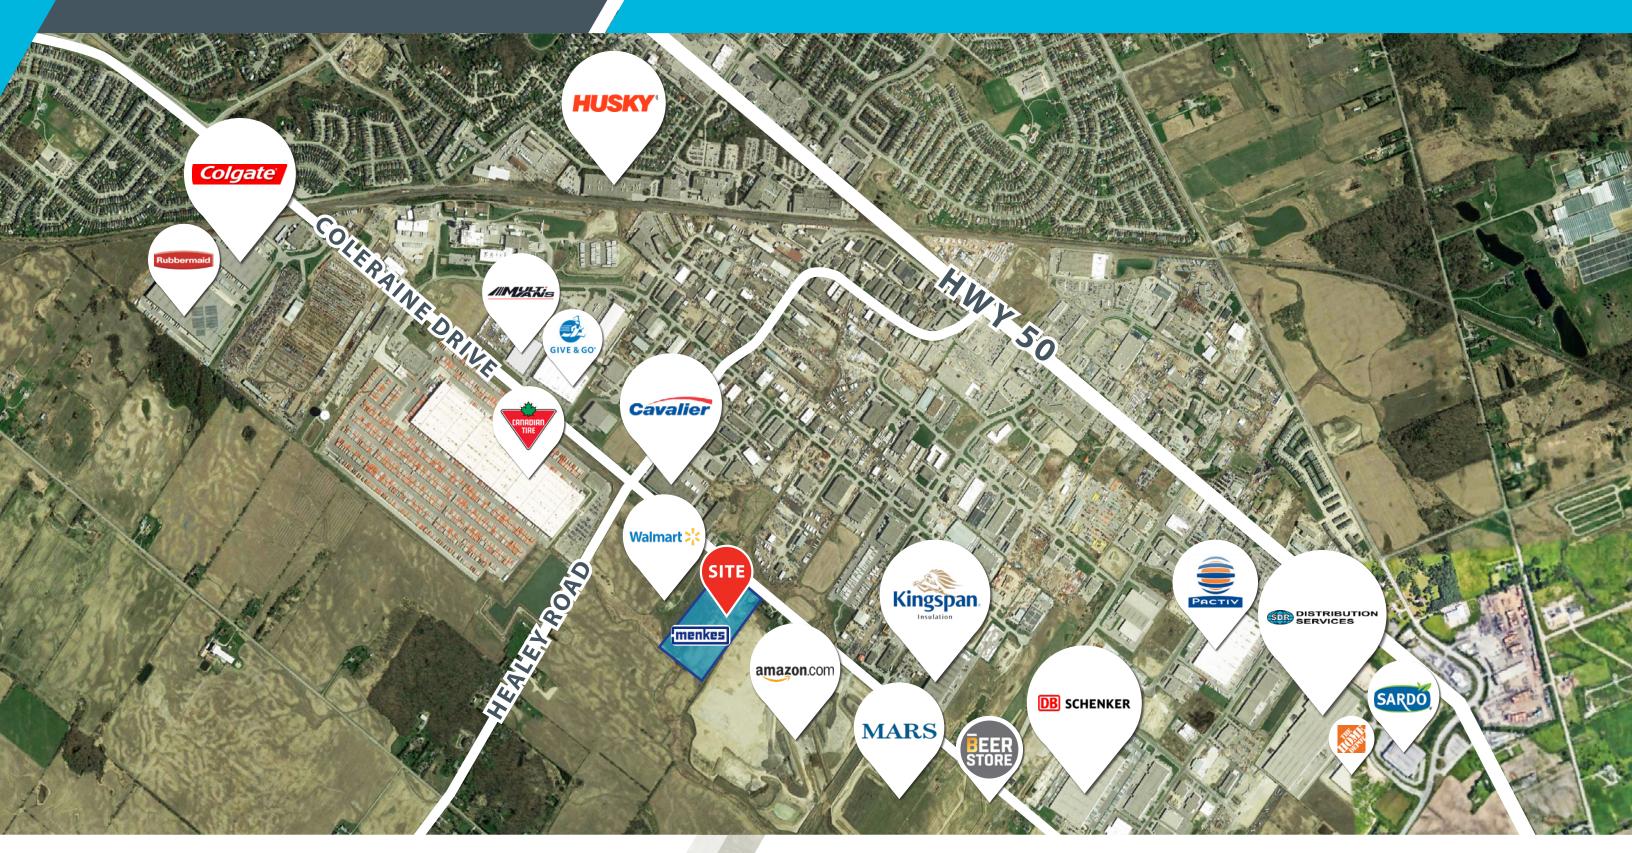

------------|--------------------------------------|
| CN INTERMODAL TERMINAL        | <b>18.3 KM</b> (22 minutes)          |
| PEARSON INTERNATIONAL AIRPORT | <b>23.7 KM</b> (24 minutes)          |
| DOWNTOWN TORONTO              | <b>49.0 KM</b> (40 minutes)          |
| U.S. BORDER CROSSING          | <b>148.0 KM</b> (1 hour, 38 minutes) |



#### Highway 427 Extension ■ ■ ■ ■

- Highway 427 expansion includes a 6.6 kilometers extension from Highway 7 to Major Mackenzie Drive.
- Three (3) interchanges at Langstaff Road, Rutherford Road & Major Mackenzie Drive.



#### **Transportation**



**GO Transit Routes** 



**Bolton/Malton**Columbia Way to Malton GO



**Bolton/North York**Caledon to York Mills Terminal





# **12850 COLERAINE DRIVE** CALEDON, ON

### **CORPORATE NEIGHBOURS**



For more information, please contact: