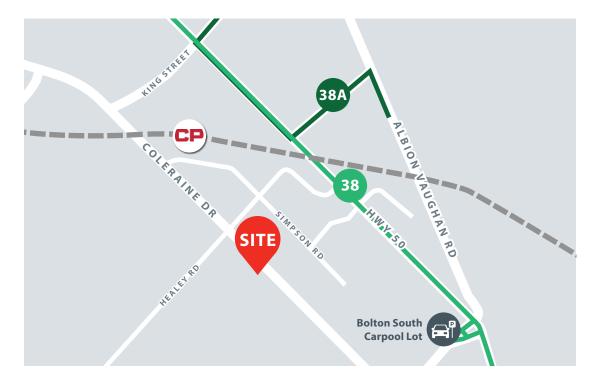

### **ACCESSIBILITY**

#### **Transportation**

**GO Transit Routes** 

**Bolton/Malton**Columbia Way to Malton GO

**Bolton/North York**Caledon to York Mills Terminal