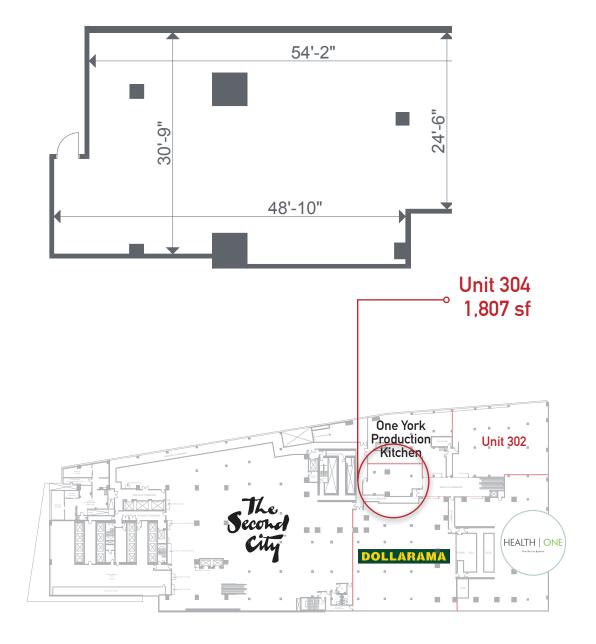

# UNIT 304 1,807 sf available

TORONTO'S

URBAN

NEIGHBOURHOOD

SHOPPING &

ENTERTAINMENT

DESTINATION

Retail Logic
Realty Inc., Brokerage