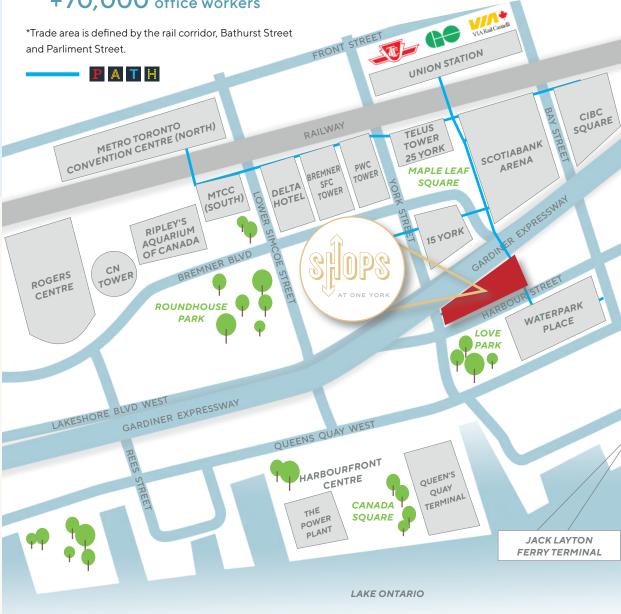

Within the heart of the South Core, this 170,000 sf retail centre is PATH connected and serves as an integral link between the city and the waterfront. The PATH connects Shops at One York to the Harbourfront, Scotiabank Arena, Union Station ONE CALTH and to the financial Medical & Wellness core beyond. WINNERS an Fours

#### Toronto's South Core: Access is yours.

The commercial and residential populations of One York benefit from direct access to the Shops at One York.

The 800,000 sf office tower and 1,313 residences at Harbour Plaza plug into the retail podium at the PATH level providing retailers daytime, evening, and weekend traffic flow. Two street level pedestrian access points from Harbour and York streets into Shops at One York conveniently connect the neighborhood to shopping, dining and entertainment. 110 retail parking spaces are available for retail customers on level P1. O Harbour front Gentre Harbourfro-plant Ge erry Termina

#### An engaging location.

Within the primary trade area\* there are over 130,000 potential customers doing business, shopping, eating and socializing.

30,000 residential condominium units

+60,000 residents

10.6 million square feet of existing office space

+70,000 office workers

**GONEYORKSTREET** 

TORONTO'S

NEIGHBOURHOOD

**ENTERTAINMENT** 

SHOPPING &

DESTINATION