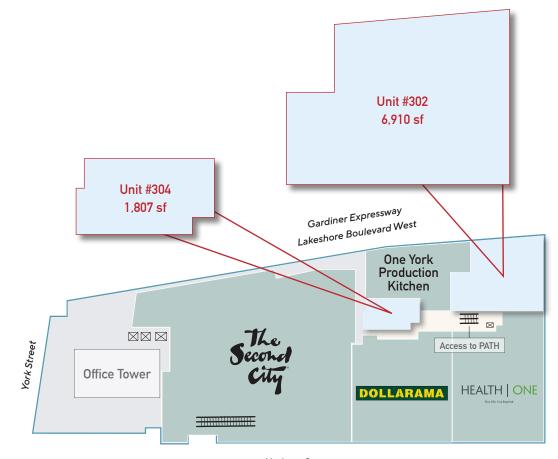

#### Entertainment, personal care & retail.

Harbour Street

Third Floor: 2 units available

### Fitness, dining and an open-air terrace.

Harbour Street

Fourth Floor

# **UNIT 302** 6,910 sf available

TORONTO'S URBAN NEIGHBOURHOOD SHOPPING & ENTERTAINMENT DESTINATION

menkes

For leasing information, please contact:

SAM WERTMAN, Broker of Record P 416-787-7767 C 416-801-0176 E sam@retaillogic.ca

# UNIT 304 1,807 sf available

TORONTO'S

URBAN

NEIGHBOURHOOD

SHOPPING &

ENTERTAINMENT

DESTINATION

Retail Logic
Realty Inc., Brokerage