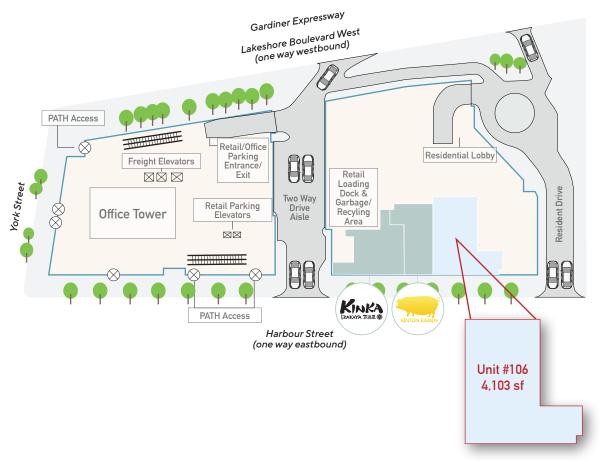

# **UNIT 106** 4,103 sf available

TORONTO'S URBAN NEIGHBOURHOOD SHOPPING & ENTERTAINMENT DESTINATION

menkes

For leasing information, please contact:

SAM WERTMAN, Broker of Record P 416-787-7767 C 416-801-0176 E sam@retaillogic.ca

Ground Floor: 1 unit available