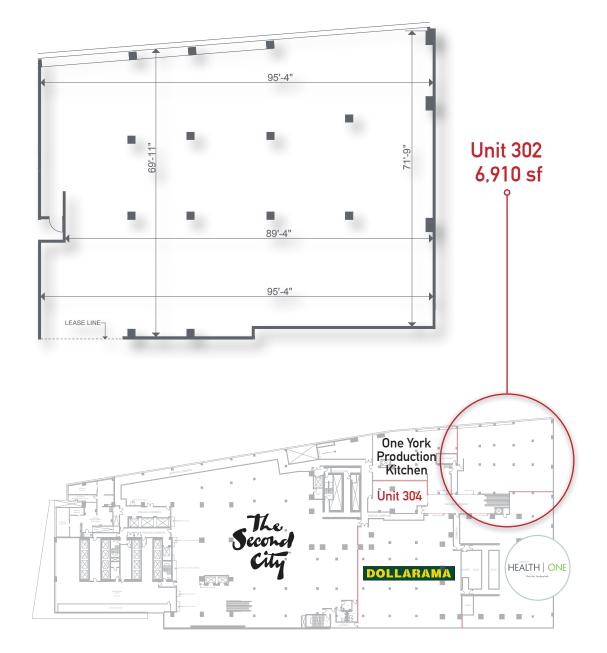

# **UNIT 302** 6,910 sf available

TORONTO'S URBAN NEIGHBOURHOOD SHOPPING & ENTERTAINMENT DESTINATION

menkes

For leasing information, please contact:

SAM WERTMAN, Broker of Record P 416-787-7767 C 416-801-0176 E sam@retaillogic.ca