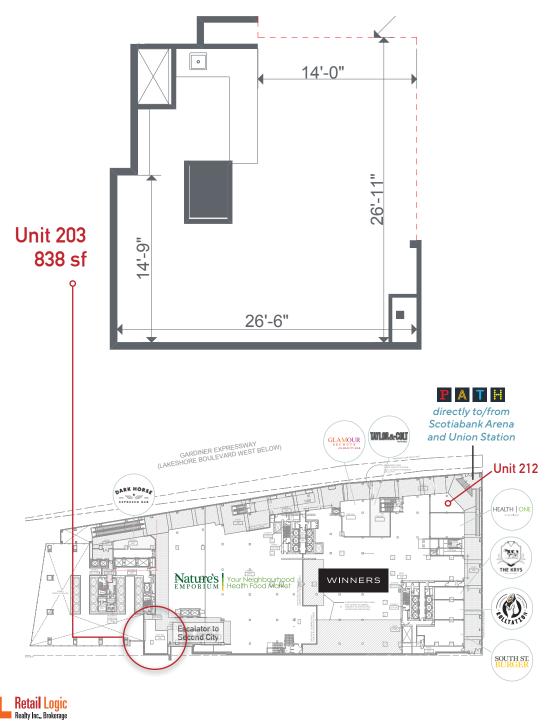

### UNIT 203 838 sf available

menkes

Realty Inc., Brokerage

For leasing information, please contact:

SAM WERTMAN, Broker of Record P 416-787-7767 C 416-801-0176 E sam@retaillogic.ca

DESTINATION