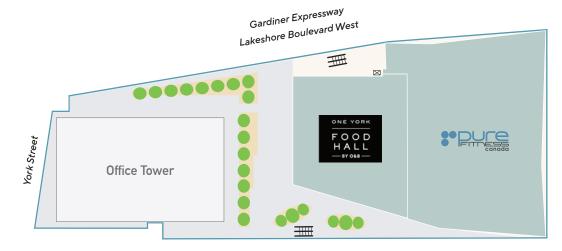

#### Work. Live. Play.

Serving the needs of residents, office workers, visitors and tourists,

Shops at One York is anchored with a broad selection of curated retailers
and services that personify the Work, Live and Play lifestyle.

**NOW OPEN!** One York Food Hall by O&B, a curated selection of high quality food offerings served up in a spacious and beautifully adorned 15,000 sf food hall and an adjacent outdoor terrace.

**Nature's Emporium**, one of Canada's premier health food markets shares the world's finest pure, natural and organic foods, vitamins, supplements, gluten-free, traditionally raised grass-fed meats, raw foods, natural skin care, cosmetics and home supplies as well as sustainable, eco-friendly clothing for the whole family!

Pure Fitness Canada is a 25,000 sf state of the art fitness facility providing elite training, treatments, classes, amenities, and service in the heart of the South Core.