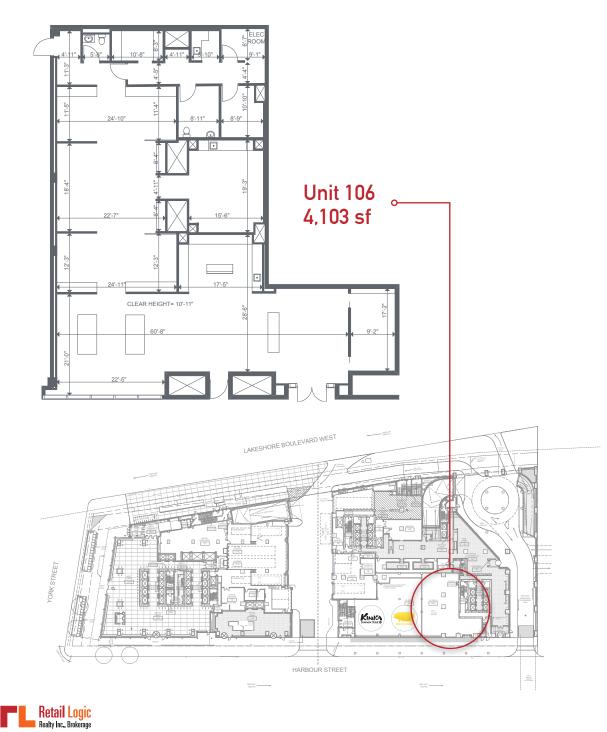

# **UNIT 106** 4,103 sf available

TORONTO'S URBAN NEIGHBOURHOOD SHOPPING & ENTERTAINMENT DESTINATION

menkes

For leasing information, please contact:

SAM WERTMAN, Broker of Record P 416-787-7767 C 416-801-0176 E sam@retaillogic.ca