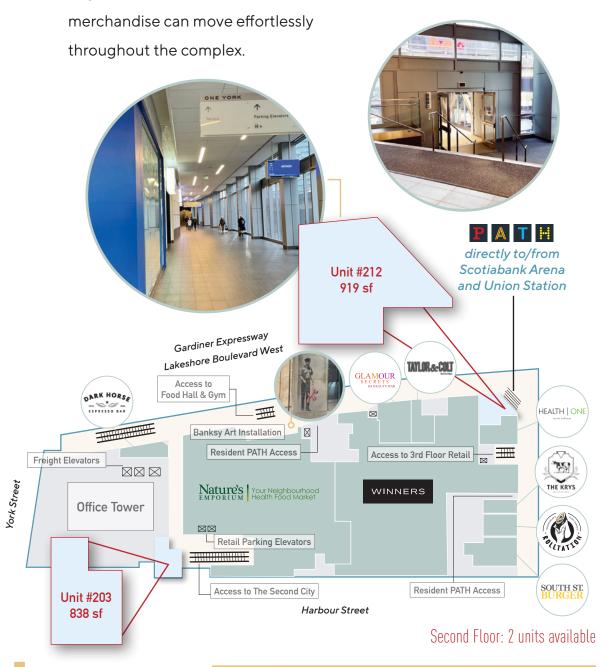

# UNIT 212 919 sf available

menkes

For leasing information, please contact:

SAM WERTMAN, Broker of Record P 416-787-7767 C 416-801-0176 E sam@retaillogic.ca

### UNIT 203 838 sf available

menkes

Realty Inc., Brokerage

For leasing information, please contact:

SAM WERTMAN, Broker of Record P 416-787-7767 C 416-801-0176 E sam@retaillogic.ca

DESTINATION

#### Entertainment, personal care & retail.

Harbour Street

Third Floor: 2 units available