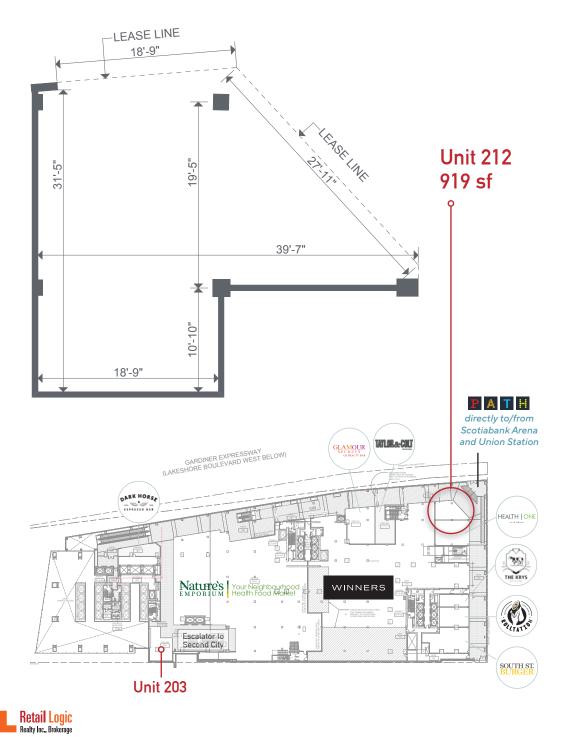

# UNIT 212 919 sf available

menkes

For leasing information, please contact:

SAM WERTMAN, Broker of Record P 416-787-7767 C 416-801-0176 E sam@retaillogic.ca