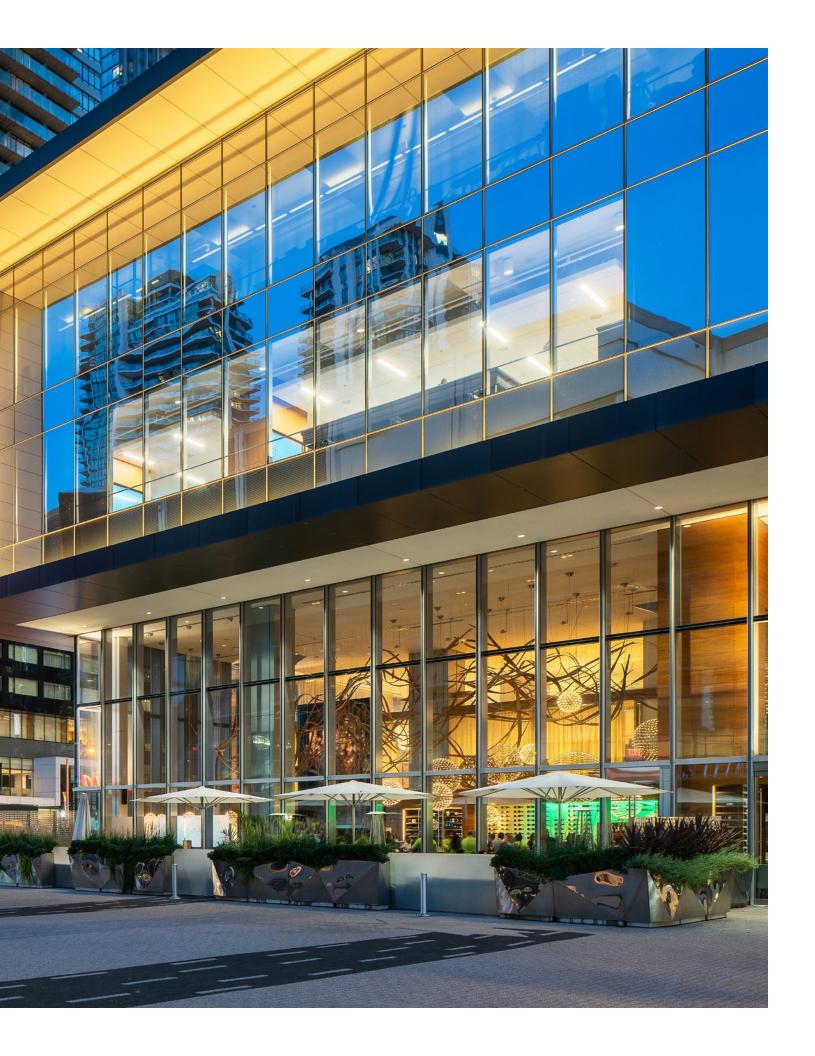

## 25 YORK RETAIL

Strategic PATH
location at the base of
an 800,000sf office
building directly
connected to Union
Station, Scotiabank
Arena, and within
steps of the downtown
core and waterfront

## The highlights

- Strategic PATH location directly connected to Union Station and within steps of the downtown core, the waterfront and Jurassic Park / Maple Leaf Square.
- Captive consumer includes office tenants, commuters and residents in the surrounding area.
- 2021 estimated TMI: \$23.60psf (plus metered hydro)
- Pre-COVID customer count: 1,600-1,900 (weekday);
   600-800 (weekend)
- LEED® Platinum AAA 30 storey office building; Major office tenants include Telus, Kinross Gold and NASDAQ