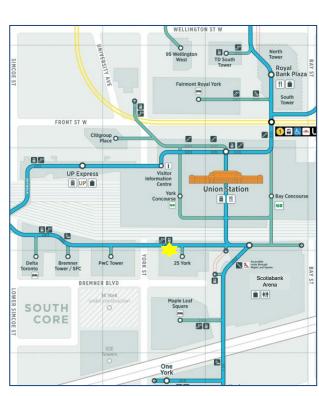

## The highlights

- Strategic PATH location directly connected to Union Station and within steps of the downtown core, the waterfront and Jurassic Park / Maple Leaf Square.
- Captive consumer includes office tenants, commuters and residents in the surrounding area.
- 2021 estimated TMI: \$23.60psf (plus metered hydro)
- Pre-COVID customer count: 1,600-1,900 (weekday);
   600-800 (weekend)
- LEED® Platinum AAA 30 storey office building; Major office tenants include Telus, Kinross Gold and NASDAQ