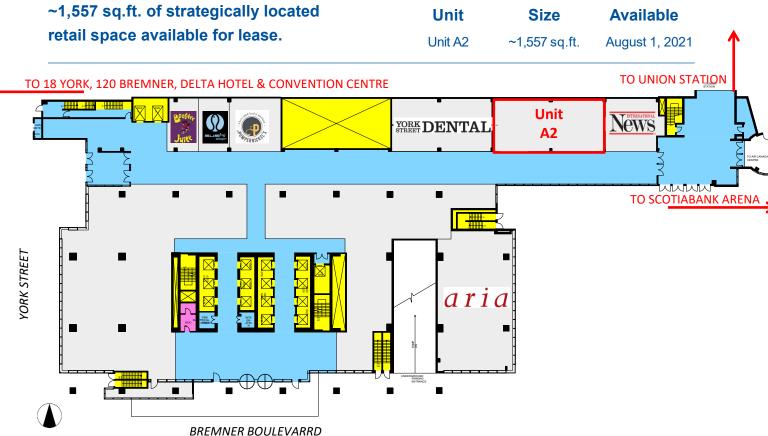

## **Availabilities & Details**

## Unit A2 | ~1,557 SQ.FT.

Available August 1, 2021

For more information, please contact:

Sam Wertman Broker, Retail Logic Realty Inc.

M: 416.801.0176
sam@retaillogic.ca

menkes.com