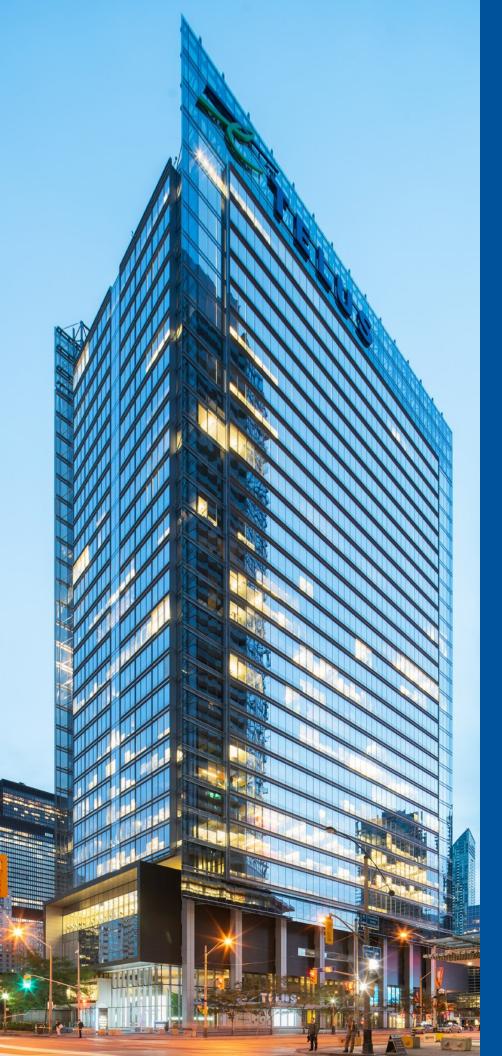

## 25 YORK RETAIL

Strategic PATH
location at the base of
an 800,000sf office
building directly
connected to Union
Station, Scotiabank
Arena, and within
steps of the downtown
core and waterfront

## The highlights

- Strategic PATH location directly connected to Union Station and within steps of the downtown core, the waterfront and Jurassic Park / Maple Leaf Square.
- Captive consumer includes office tenants, commuters and residents in the surrounding area.
- 2021 estimated TMI: \$23.60psf (plus metered hydro)
- Pre-COVID customer count: 1,600-1,900 (weekday);
   600-800 (weekend)
- LEED® Platinum AAA 30 storey office building; Major office tenants include Telus, Kinross Gold and NASDAQ