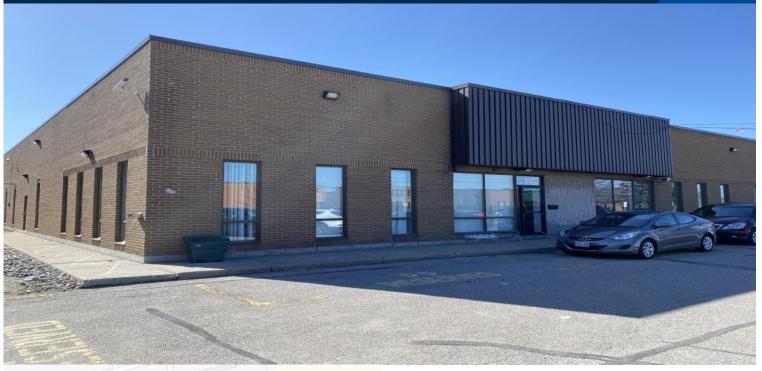

Great Ground Floor Industrial Corner Unit With High Percentage Office (windows on 2 Sides); No Need To Take An Elevator \* Small Storage/Warehouse With Truck Level Door \* Right Off Sheppard On St Regis Crescent N \* Easy Access To Allen Rd. & Hwy #401 \* \* Seven Minute Walk To Downsview Park Subway Station.