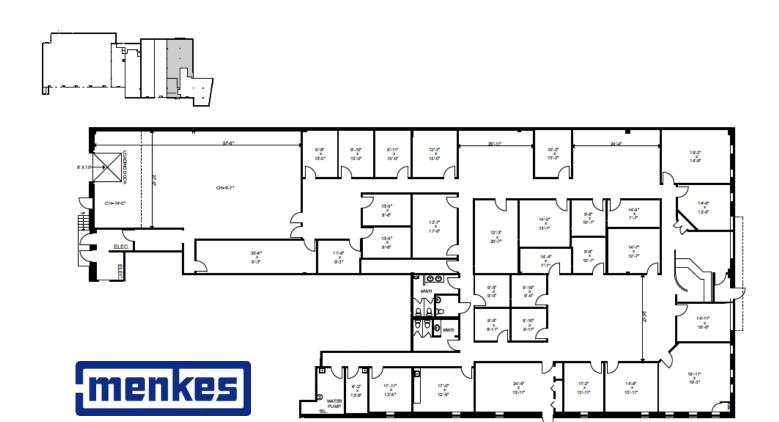

## FOR LEASE 99 ST. REGIS CRES, N. TORONTO, ON

**FLOOR LAYOUT** 

 $\pmb{\mathsf{E.\&O.E.}} \; \mathsf{Internal \; dimensions \; are \, for \, space \, planning \, only}$ 

Joe De Leo, Broker

joe@capitalnorthrealty.com 416-743-6000 Mobile Milan Melas, Broker