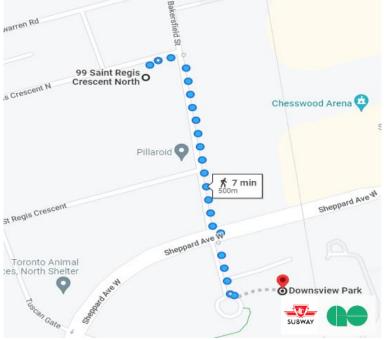

Great Ground Floor Industrial Corner Unit With High Percentage Office (windows on 2 Sides); No Need To Take An Elevator \* Small Storage/Warehouse With Truck Level Door \* Right Off Sheppard On St Regis Crescent N \* Easy Access To Allen Rd. & Hwy #401 \* \* Seven Minute Walk To Downsview Park Subway Station.