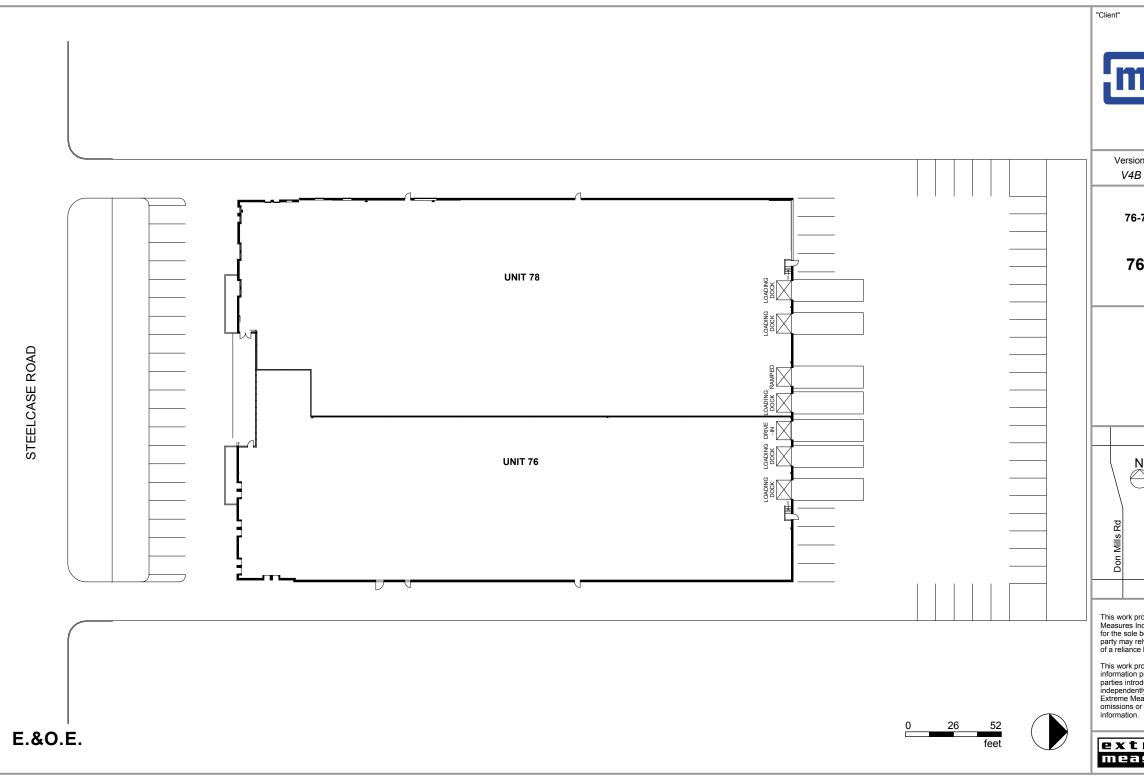

Version:

Prepared: 27/02/2013

Measured: 04/10/2011

76-78 Steelcase Road W Markham, Ontario

## 76-78 Steelcase Road W

This work product has been prepared by Extreme Measures Inc. pursuant to a contract with the Client for the sole benefit of and use by the Client. No third party may rely on this work product without the receipt of a reliance letter from Extreme Measures Inc.