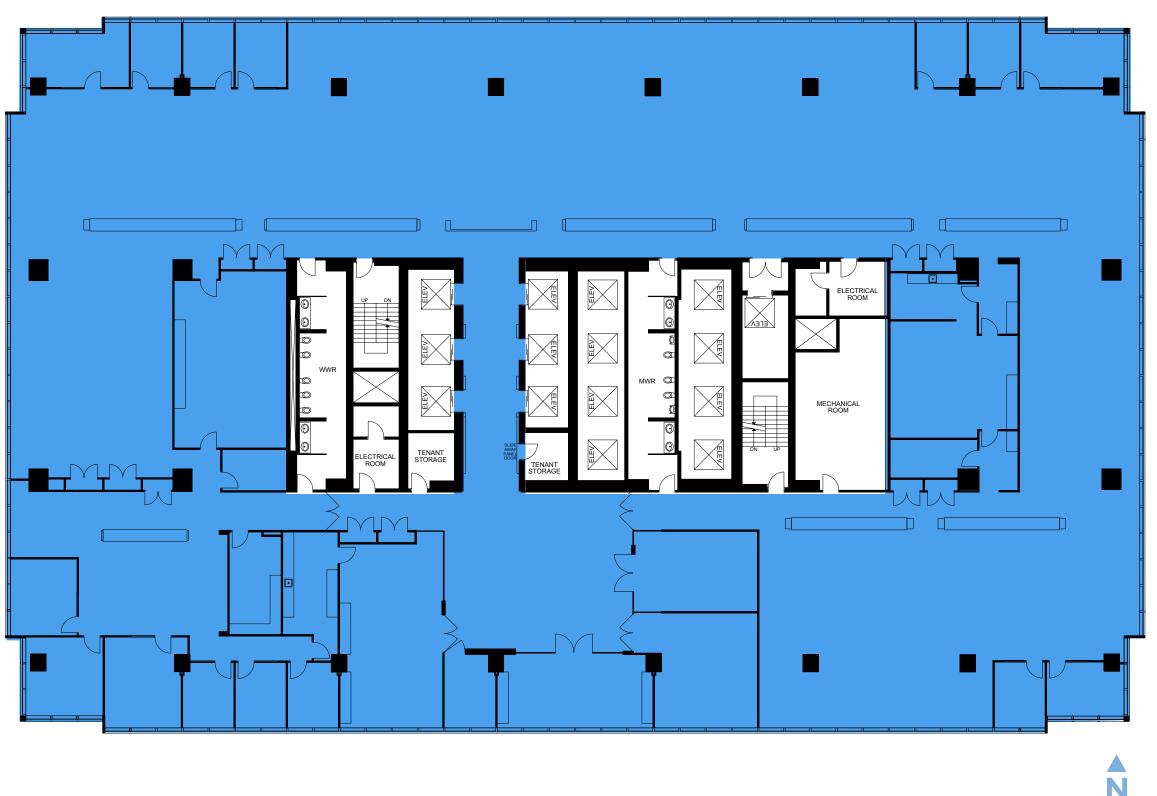

|            | SUITE | SIZE      | AVAILABLE             |        |
|------------|-------|-----------|-----------------------|--------|
| В          | 1400  | 27,470 SF | Immediate & Divisible |        |
| - <b>C</b> | 700   | 27,470 SF | June 1, 2022          | LEASED |
| F          | 609   | 1,219 SF  | Immediate             | LEASED |
| _ <b>G</b> | 601   | 14,685 SF | Immediate             | LEASED |
| н          | 608   | 3,242 SF  | Immediate             |        |
|            | Total | 30,712 SF |                       |        |