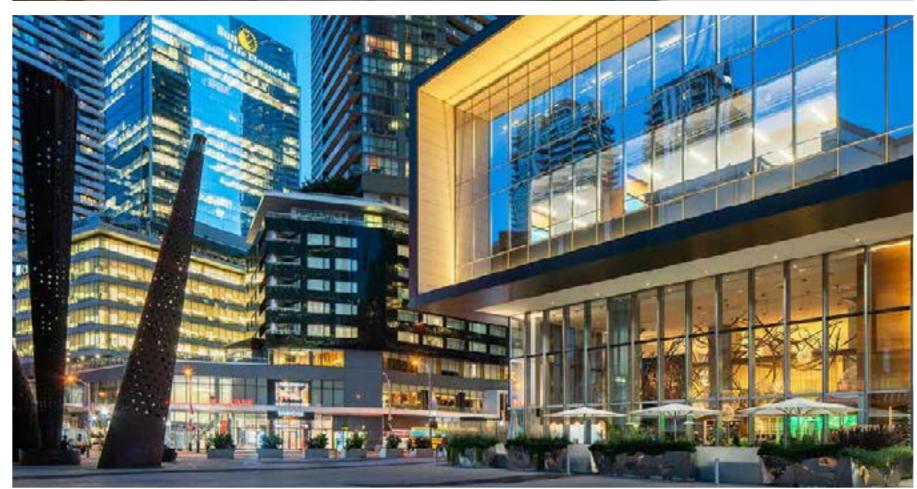

# 25YORK ATAGLANCE

## **BUILDING HIGHLIGHTS**

- 25 York achieved BOMA BEST® Platinum certification with a score of 99.2%, the highest score globally
- 30 storey, class "AAA" office tower
- Expansive 30' high lobby ceiling
- Links directly to the PATH system, Union Station and the Scotiabank Arena
- Strategic location steps from the downtown core, the waterfront, restaurants, abundant retail, entertainment, hotels and the dynamic Metro Convention Centre
- Pressurized raised floor system provides individual temperature control and greater access to fresh air
- Floor to ceiling windows provide abundant natural light
- Building systems designed to accommodate 1 person per 100 square feet