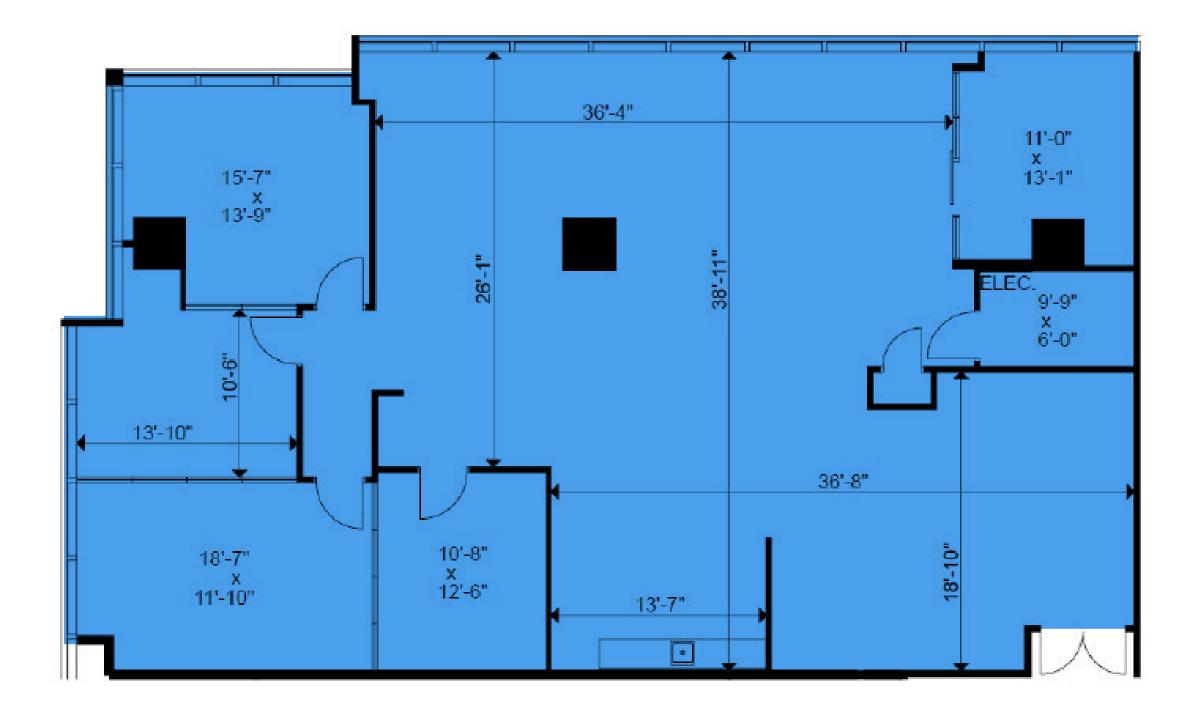

|            | SUITE | SIZE      | AVAILABLE             |        |
|------------|-------|-----------|-----------------------|--------|
| В          | 1400  | 27,470 SF | Immediate & Divisible |        |
| - <b>C</b> | 700   | 27,470 SF | June 1, 2022          | LEASED |
| F          | 609   | 1,219 SF  | Immediate             | LEASED |
| _ <b>G</b> | 601   | 14,685 SF | Immediate             | LEASED |
| н          | 608   | 3,242 SF  | Immediate             |        |
|            | Total | 30,712 SF |                       |        |

# **FEATURES**

 Built out with reception area, kitchenette, four offices/ meeting rooms and open area space for ease of traffic flow and formal interaction

Linking directly to the major attractions of the downtown core, the PATH through 25 York provides direct indoor access to Union Station creating fast, easy access to the major transportation hub of Canada.