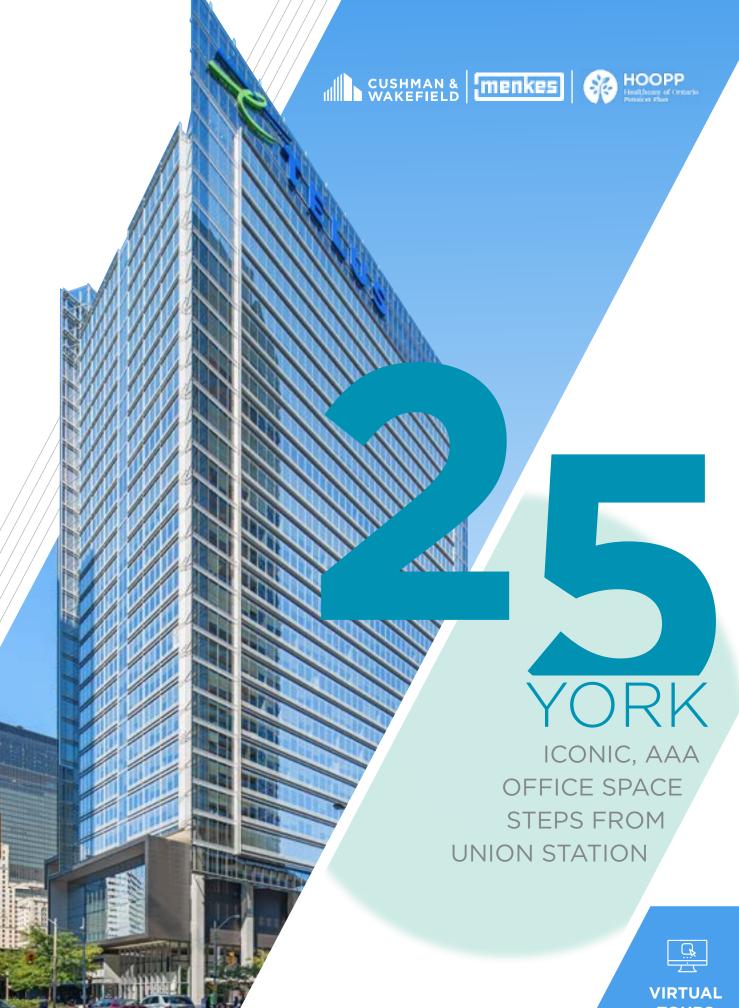

# 25YORK ATAGLANCE

## **BUILDING HIGHLIGHTS**

- 25 York achieved BOMA BEST® Platinum certification with a score of 99.2%, the highest score globally
- 30 storey, class "AAA" office tower
- Expansive 30' high lobby ceiling
- Links directly to the PATH system, Union Station and the Scotiabank Arena
- Strategic location steps from the downtown core, the waterfront, restaurants, abundant retail, entertainment, hotels and the dynamic Metro Convention Centre
- Pressurized raised floor system provides individual temperature control and greater access to fresh air
- Floor to ceiling windows provide abundant natural light
- Building systems designed to accommodate 1 person per 100 square feet

# 25YORK

It is steps from the waterfront, the Scotiabank Arena, the entertainment district and the financial core, plus many major restaurants and retail