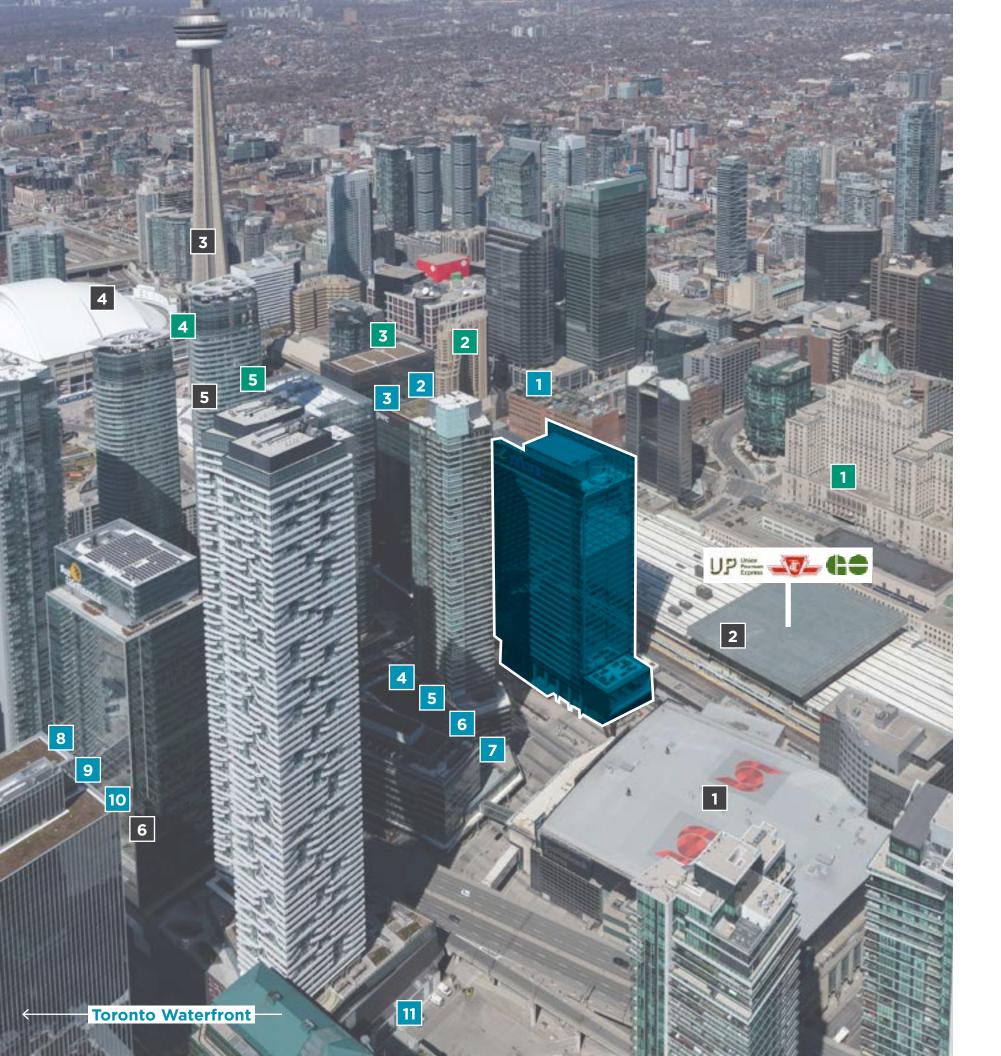

## **RESTAURANTS & RETAIL**

- 1. Scaddabush
- 2. iQ Foods
- 3. Mercatto
- 4. Elleven
- 5. LCBO
- 6. Longos
- 7. Real Sports Bar
- 8. Kinka Izakaya
- 9. Kinton Ramen
- 10. Coppa's Fresh Market
- 11. Harbour 60

## **HOTELS & CONFERENCE FACILITIES**

- **1.** Fairmont Royal York
- 2. Intercontinental Toronto Centre
- 3. Metro Toronto Convention Centre
- **4.** Toronto Marriott City Centre
- 5. Delta Hotels

## **ATTRACTIONS**

- 1. Scotiabank Arena
- **2.** Union Station
- 3. CN Tower
- **4.** Rogers Centre
- **5.** Ripleys Aquarium
- 6. Second City